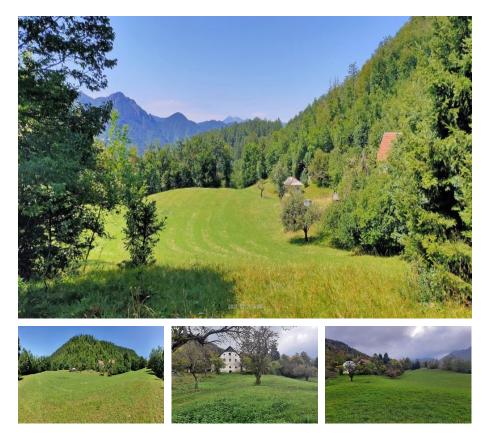

## Description

This is wonderful, large estate of 20 hectares, with meadows and forest and a stream that runs on the property.

There are 2 buildings on the property. A residential house and a bar, both built in 1800.

There is some flat land around the house. The rest are meadows and forest around, in total there is 197.341 sqm of land.

It is located in Gorenja Trebusa and is just 30 minutes from Most na Soci and the Soca river and is a peaceful, tranquil location.

The property are surrounding area have vast potential to create a highly desirable estate in beautiful natural surroundings.

As a condition of purchase, the seller points out that the buyer must reimburse the seller a part of the property sale costs in the amount of 2% of the property purchase price + VAT