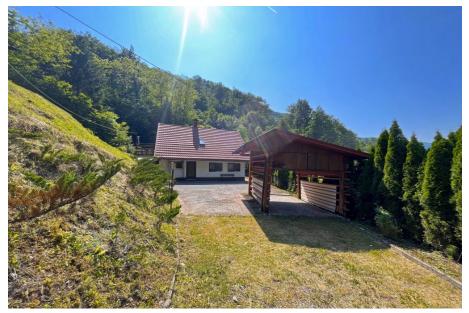

## Soca Area – Lovely cottage and garden in Dolenja Trebusa

179.000 €

## **Description**

This is a sweet cottage in the beautiful peaceful valley of Dolenja Trebusa with wonderful garden area set up on a hill with terrific

The house comprises of a a ground floor with Living and dining area, good sized kitchen with access to the rear terrace and covered eating area.

The first floor has 2 bedrooms and a bathroom with shower.

The house has a lovely, private feel with terrific gardens and outdoor space.

Would benefit from some updating but can be moved in immediately.