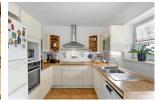

The first house is approx. 228 sqm and has 2 floors.

On the ground floor there is an entrance, a hallway, utility, toillet, bathroom, bedroom, halyway, a large living room area with dining area and a kitchen, panty and addiotnal bedroom. Access to the outside area.

The ground floor consists of a an entrance hallway, large living room area with dining room area an a kitchen. There is also a toilet, walk in closet, 2 bedrooms.

There is a bedroom, large walk in closet and a bathroom on the first floor.