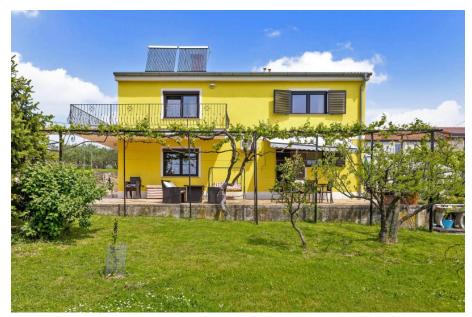

## **Description**

This is an estate with its spectacular views over the coastal area and the salt fields below.

The land is located in a sunny location and offers peace and privacy.

There are 3 buildings on the property.

The first house is approx. 228 sqm and has 2 floors.

On the ground floor there is an entrance, a hallway, utility, toillet, bathroom, bedroom, halyway, a large living room area with dining area and a kitchen, panty and addiotnal bedroom. Access to the outside area.

On the top floor there are two larger bedrooms and three smaller, a balcony, hallwaym, a bathroom, toillet. There is also a large balcony with spectacular views over the coastal area and salt fields.

The second house is a separate apartment. It has is 2 floors.