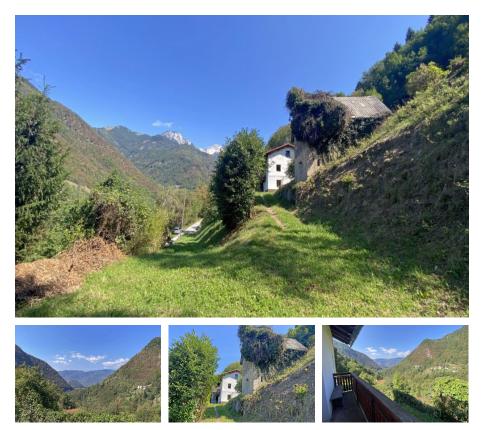

## Soca Area – House, barn and outbuilding for renovation in Zadlaz Zabce near **Eclimin**

| Property details |                    |
|------------------|--------------------|
| Туре:            | House              |
| Bedrooms:        | 3                  |
| Land included:   | 76.630 m2          |
| Size:            | 107,90 m2          |
| Region:          | N. Primorska (e.g. |
|                  | Bovec, Most na     |
|                  | Soči)              |
| City:            | Tolmin             |
| Built:           | 1800               |
| Renovated:       | 1994               |

## Description

This is an older cottage in the beautiful peaceful Zadlascica River area, in The Triglav National Park.

The cottage has a lovely, extremely private and elevated location. The house needs complete renovation but would offer a wonderful residence in a commanding position.

Potentially two or three bedrooms on the first floor and bathroom, kitchen, living space on the ground floor together with a WC.

Two Superb Barns included and good amount of surrounding land

Perfect location for those demanding privacy and peace with no close neighbours. Superb hiking area and wonderful nature all around