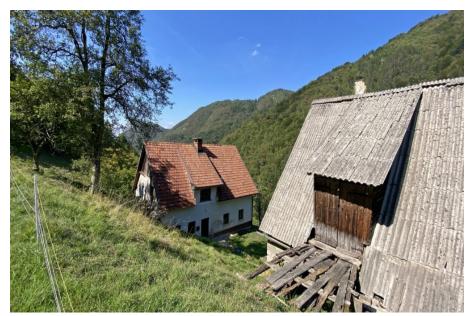

## **Description**

This is an old, sweet cottage in the beautiful peaceful valley of Dolenja Trebusa with wonderful large outdoor area set up on a hill with terrific views.

The house is in need of complete renovation or rebuilding with a new house subject to the required permit.

There is also a large superb barn included.

The house and barn have a lovely, elevated, private feel with terrific views and outdoor space.

All infrastructure is located within 10-15 km. Most na Soči 12 km, Tolmin 18 km, ski resort Bovec 50 min. Ljubljana Airport 72 km, Ljubljana 85 km.