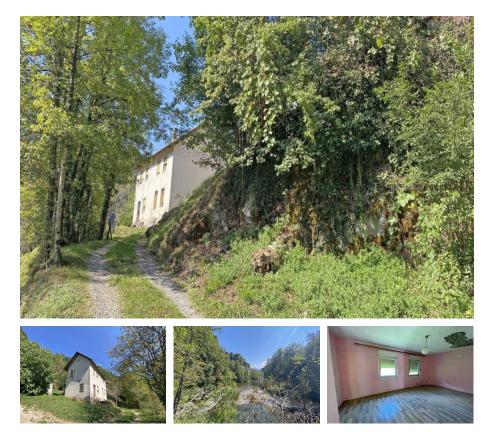

## Soca Area – Sweet cottage for renovation in Klavze next to the river

79.000 €

| Property details |                    |
|------------------|--------------------|
| Туре:            | House              |
| Land included:   | 44,653 m2          |
| Size:            | 100,10 m2          |
| Region:          | N. Primorska (e.g. |
|                  | Bovec, Most na     |
|                  | Soči)              |
| City:            | Most na Soči       |
| Built:           | 1923               |

## Description

This is an older cottage in the beautiful peaceful Baca valley, overlooking the River Baca and surrounding hills.

The cottage has a lovely, elevated and with outdoor space. The house needs complete renovation

Two bedrooms on the first floor, kitchen, living space on the ground floor together with a large bathroom area.

Just across the road there is a path down to the river where there is a swimming area.

Perfect location for the Train connection as it's a short drive to the Podmelec station. The house is roughly halfway between the Bohinj area and Most na Soci.