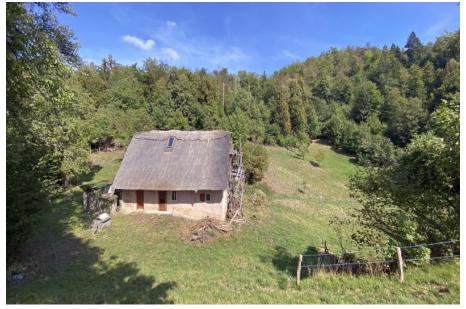

## Soca Area – Sweet cottage for renovation in Pecine in a forest clearing

189.000 €

## **Description**

This is an older cottage in the beautiful peaceful Pecine/Ponikve area

The cottage has a lovely, extremely private and remote location. The house needs complete renovation and completion.

Potentially two or three bedrooms on the first floor and bathroom, kitchen, living space on the ground floor together with a WC.

Perfect location for those demanding privacy and peace with no neighbors. Superb hiking area and wonderful nature all around.