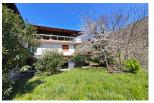

## **Description**

This is an on older house that had an extension built on it later however it was not finished.

The house was built in 1920 and has 2 floors.

In need of complete renovation or demolition.

Size of land available is 1,280 sqm. In addition, there is additional 773 sqm, so a total of 2,053 sqm.

There is a nice garden on the back of the house.

A wonderful view of the surrounding hills and meadows in the area.