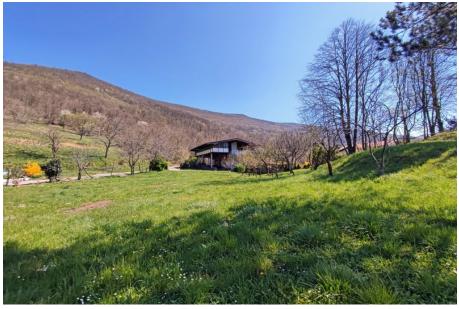

## **Description**

This is an on older house that had an extension built on it later however it was not finished.

The house was built in 1920 and has 2 floors.

In need of complete renovation or demolition.

Size of land available is 1,280 sqm. In addition, there is additional 773 sqm, so a total of 2,053 sqm.

There is a nice garden on the back of the house.

A wonderful view of the surrounding hills and meadows in the area.

The location is a good starting point for nature walks, cycling and other river sports. Trieste Airport 47 km, Venice Airport 146 km, Nova Gorica 14 km, Ljubljana approx. 115 km. All necessary infrastructure within 6-14 km.