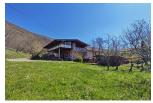

## **Description**

This is an on older house that had an extension built on it later however it was not finished.

The house was built in 1920 and has 2 floors.

In need of complete renovation or demolition.

Size of land available is 1,280 sqm. In addition, there is additional 773 sqm, so a total of 2,053 sqm.

There is a nice garden on the back of the house.

A wonderful view of the surrounding hills and meadows in the area.