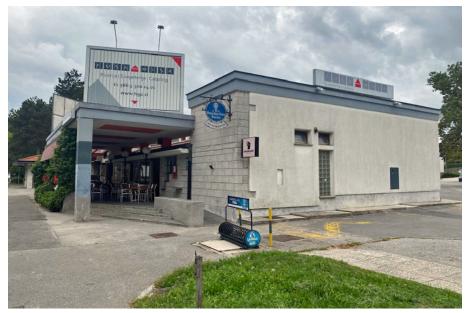

## Nova Gorica Area – A restaurant on the Italian border

650.000 €

## **Description**

This is a building with a restaurant and a functioning business located on the Italian border, close to Nova Gorica.

The building was built in 1989 and renovated in 2008.

It is 285 sqm and has 1 floor.

The restaurant has a sitting area inside and outside.

Land size 606 sqm.

Frequent location.

Infrastructure within the area, Gorizia - Italy 80 m, Nova Gorica 2 km.

As a condition of purchase, the seller points out that the buyer must reimburse the seller a part of the property sale costs in the amount of 2% of the property purchase price + VAT