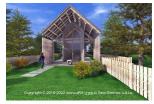

## **Description**

The location of this land is exceptional as it's right next to the ski slopes in Kranjska Gora.

The plot is 538 sqm.

Modern house design - wooden facade with large glass surfaces and a wooden terrace connecting the garden.

The size of the designed concept for the house, which has two floors (ground floor and attic), is 109.3 sqm.

A unique opportunity to build a modern house, for which a valid building permit has already been obtained and the contribution to the Municipality has been paid for.