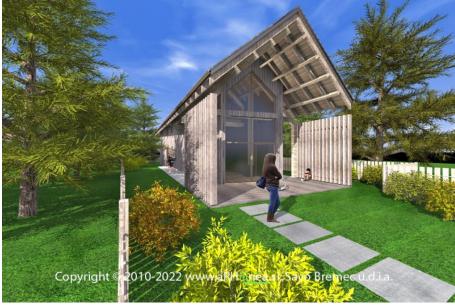

## **Description**

The location of this land is exceptional as it's right next to the ski slopes in Kranjska Gora.

The plot is 538 sqm.

Modern house design - wooden facade with large glass surfaces and a wooden terrace connecting the garden.

The size of the designed concept for the house, which has two floors (ground floor and attic), is 109.3 sqm.

A unique opportunity to build a modern house, for which a valid building permit has already been obtained and the contribution to the Municipality has been paid for.