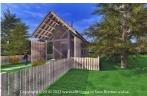

## **Description**

The location of this land is exceptional as it's right next to the ski slopes in Kranjska Gora.

The plot is 538 sqm.

Modern house design - wooden facade with large glass surfaces and a wooden terrace connecting the garden.

The size of the designed concept for the house, which has two floors (ground floor and attic), is 109.3 sqm.

A unique opportunity to build a modern house, for which a valid building permit has already been obtained and the contribution to the Municipality has been paid for.