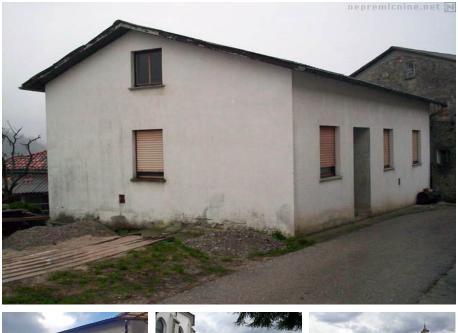

## Description

The house is located in one of the popular tourist spots in Slovenia, by the Soča River, near Kanal.

The house was built in 2004, is 160 m2 and has 2 floors.

The ground floor consists of a living area, which is not finished and includes a hallway, two bedrooms, a bathroom and a living room with a kitchen.

Basement, a garage and storage, which is not yet finished.

The facade was re done.

The house needs complete renovation or to be finished.

Additional land can be available for sale.

Good potential investment potential as well.