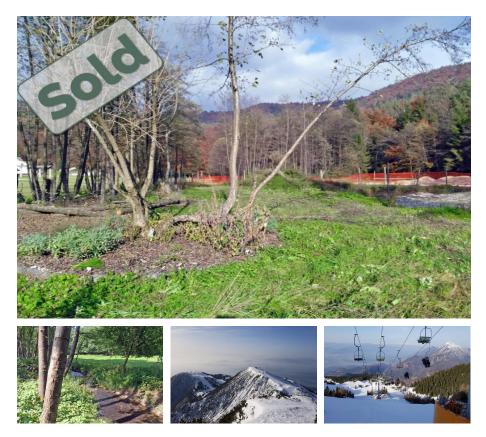

## Description

The land for sale, an absolutely perfect location for an investment for those seeking nature, which nevertheless allows for proximity to infrastructure. The motorway connection is only 8 km away.

The property has a sunny location. There is a stream on the property.

The plot comprises of 6.219 sqm of mainly building land. On the buildable land, there is the possibility to construct a new building for tourist activities.

It is necessary to obtain the building permit to start construction. In the past, a building permit for a touristic centre was obtained.

Krvavec Ski resort is just 18km away. Lots of hiking & cycling paths.

All necessary infrastructure located within 2 -15 km. Ljubljana 25 km, Highway 8 km.

As a condition of purchase, the seller points out that the buyer must reimburse the seller a part of the property sale costs in the amount of 2% of the property purchase price + VAT