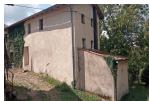

## **Description**

The house is located in one of the popular tourist spots in Slovenia, by the Soča River, near Kanal.

The house was built in 1920, is 140 m2 and has 3 floors.

The house needs complete renovation or to be finished.

Additional non residential building, approx. 70 sqm.

Good potential investment potential as well.

The surroundings are green and suitable for many outdoor sports activities.

All infrastructure is located in the immediate vicinity or within 12-33 km. Lake Most na Soči 28 km, Tolmin 30 km, Kanal 12 km, Nova Gorica 33 km, Ski resort Kanin Bovec 60 km, Ljubljana Airport 160 km, Trieste Airport 45 km, Venice Airport 140 km.