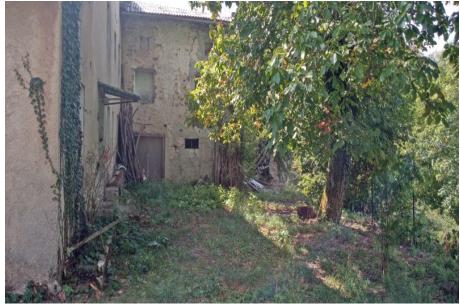

## **Description**

The house is located in one of the popular tourist spots in Slovenia, by the Soča River, near Kanal.

The house was built in 1920, is 140 m2 and has 3 floors.

The house needs complete renovation or to be finished.

Additional non residential building, approx. 70 sqm.

Good potential investment potential as well.

The surroundings are green and suitable for many outdoor sports activities.

All infrastructure is located in the immediate vicinity or within 12-33 km. Lake Most na Soči 28 km, Tolmin 30 km, Kanal 12 km, Nova Gorica 33 km, Ski resort Kanin Bovec 60 km, Ljubljana Airport 160 km, Trieste Airport 45 km, Venice Airport 140 km.