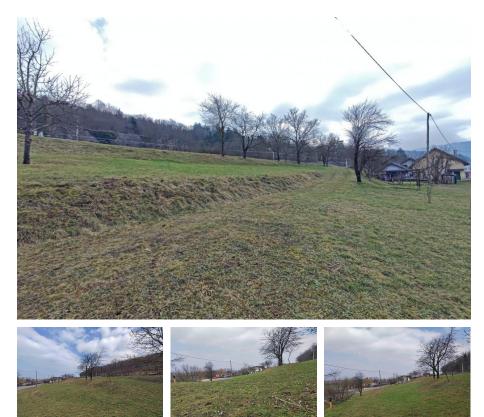

## Description

The land for sale, an absolutely perfect location for nature and animal lovers, which nevertheless allows for proximity to infrastructure. The motorway connection is only 15 km away. The property has a sunny location.

The plot comprises of 900 sqm of building land. On the buildable land, there is the possibility to build a holiday or a residential house.

It is necessary to obtain the building permit to start construction. On the neighboring property, are all connections (electricity, water).