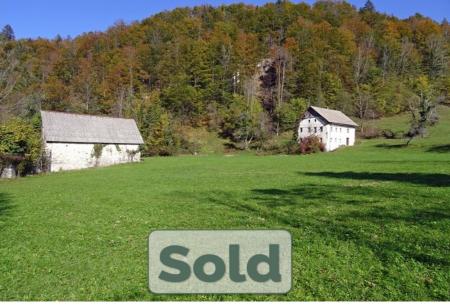

## Soca Area – Wonderful estate for renovation 12 hectares, stream

315.000 €

## **Description**

This is wonderful, large estate of 12 hectares, with meadows and forest and a small river that runs at the bottom of the property.

The house is in need of complete renovation and subject to permits can be extended to increase living space.

The Land is mostly flat and the rear forest comes with the house.

It is located in Gorenje Trebusa and is just 30 minutes from Most na Soci and the Soca river and is a peaceful, tranquil location.

The property are surrounding area have vast potential to create a highly desirable estate in beautiful natural surroundings.