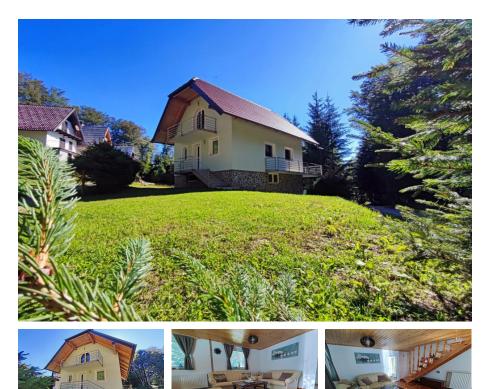

## Description

An interesting house that has breath-taking views of the surroundings and the forest in the proximity of a popular skiing slope over Maribor.

The house was built in 2001 and it is very well maintained.

The house is approx 135sqm and has 3 floors.

The basement area comprises a living room area space with access to the garden, a hallway with staircase and a kitchenette, and a heating room.

On the first floor there is a hallway, bathroom, large living room with kitchen and dining area with fireplace, balcony with beautiful views of the area and forest.

A wooden staircase leads us to the attic area where there are 2 rooms with balconies and a hallway.

The size of the land is 370sqm.

The house is located in an exceptional location, near the ski resort, about 50-100 m walking or 500 m driving, Gondola lift 1 km by road.