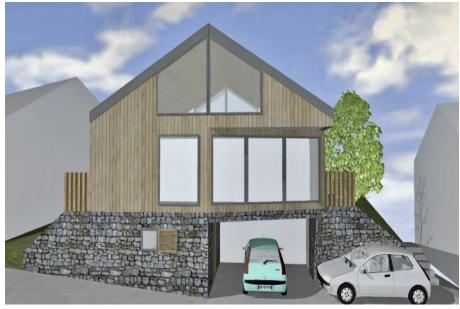

## Description

This is a 504 sqm building plot, land with an existing barn, with potential for residential development, for new build or barn reconstruction project, subject to necessary permissions.

Situated near Bled, a quiet hamlet approximately 1,8km along a peaceful lane from the castle-side of Lake Bled, within easy walking distance to the lake. Offers outstanding uninterrupted views from one side to Triglav, and Stoh mountain range to the other.

Land includes an existing barn of concrete, brick tile and wood construction (approximately 75 sqm footprint). The existing barn has a basement and could offer two floors of accommodation if redeveloped with approximately 125-150 square meters of internal space, car parking and private rear garden. Located next to a very quiet lane for access and connections to the utilities.