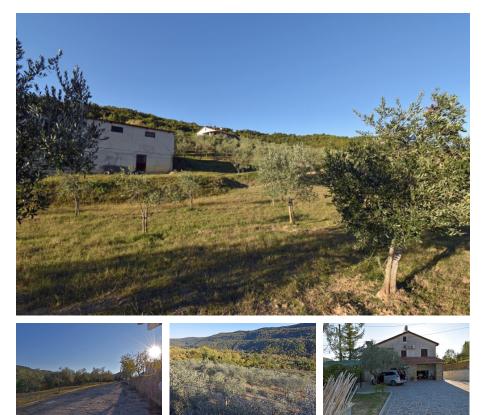

## Description

A short drive from Portoroz, Izola or Koper, located in the hills above the sea is this olive tree estate for sale. The property covers an area of approx. 2 hectares of land.

The estate also includes two buildings.

First building is a house and includes a residential part of approx. 100 sqm, a cellar and an agricultural storage 85 sqm.

The house consists of:

- Ground floor: warehouse, cellar, heating room and a garage.

The Second building is 96 sqm and it is an agricultural barn, used as a warehouse for equipment used in the fields.

The property stretches out on hilly terrain ranging approx. around 185 metres above sea level.

The remaining surface area is split amongst mixed agricultural land, olive trees area and building land.

Access to the building is by a paved road, while the fields are served by several secondary unpaved roads.