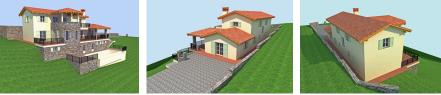

## Description

Building plot a short drive from Nova Gorica or Italy, located in this beautiful area with vineyards, nice views to the Mountains.

This buildable land with its spectacular views over the vineyards is located in a sunny location and offers peace and privacy.

The plot comprises of 1,401 sqm of building land. On the buildable land, there is the possibility to build a holiday or a residential house.

The property stretches out on hilly terrain ranging approx. around 158 metres above sea level.

Building permit obtained.

They have already initiated the construction of a support wall.

On the property located opposite, are all connections (electricity, water).

Access to the building plot is by a paved road.