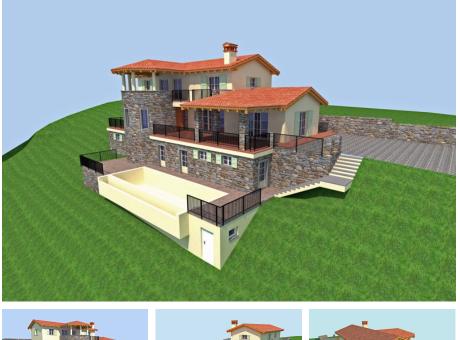

## Description

Building plot a short drive from Nova Gorica or Italy, located in this beautiful area with vineyards, nice views to the Mountains.

This buildable land with its spectacular views over the vineyards is located in a sunny location and offers peace and privacy.

The plot comprises of 1,401 sqm of building land. On the buildable land, there is the possibility to build a holiday or a residential house.

The property stretches out on hilly terrain ranging approx. around 158 metres above sea level.

Building permit obtained.

They have already initiated the construction of a support wall.

On the property located opposite, are all connections (electricity, water).

Access to the building plot is by a paved road.