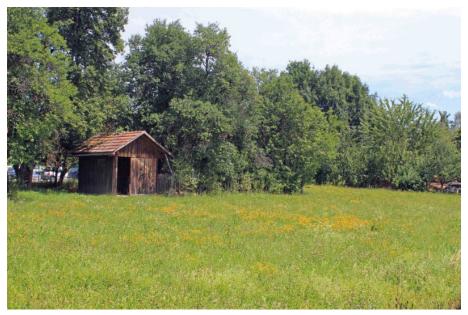

## **Description**

This lovely land is located in the centre of Ribnica perfect for those who prefer rural areas and still want to be near all infrastructure. The land is located in a sunny location and offers peace and privacy.

The plot comprises of 1,228 sqm of building land. On the buildable land, there is the possibility to build one or two residential houses or all together up to 5 one family houses, subject to permissions and approvals.