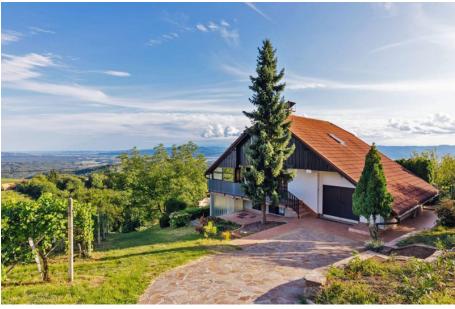

## Dolenjska area – Family house with garden close to golf courses and spas

380.000 €

## **Description**

The house is located near Krško (Brežice), in a calm vineyard area, in Kozjanski park with fantastic views.

The house spreads over three floors. The interior was partly renovated in 2016. It comprises three bedrooms, three bathrooms, living room with fire place, infrared sauna in the basement, a modern kitchen + additional kitchen in the basement, outdoor grill and two terraces.