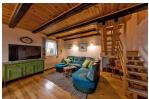

## **Description**

The house is located near Krško (Brežice), in a calm vineyard area, in Kozjanski park with fantastic views.

The house spreads over three floors. The interior was partly renovated in 2016. It comprises three bedrooms, three bathrooms, living room with fire place, infrared sauna in the basement, a modern kitchen + additional kitchen in the basement, outdoor grill and two terraces.