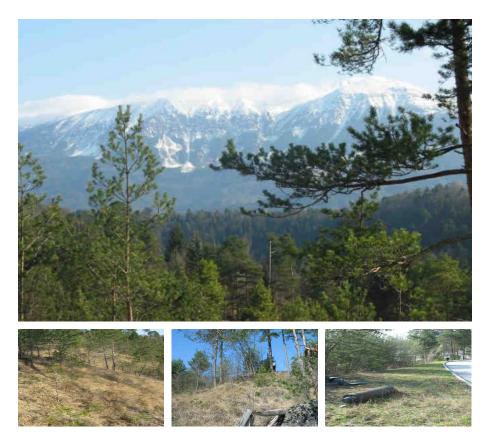

## Bled Area – Building land in Lisice

160.000 €

| Property details |                   |
|------------------|-------------------|
| Туре:            | Land              |
| Land included:   | 1,213 m2          |
| Region:          | Gorenjska (e.g.   |
|                  | Bled, Bohinj, Kr. |
|                  | Gora)             |
| City:            | Bled - Lisice     |

## Description

This is building land of 1213m2 just a few minutes away from Bled.

Economic zone with the following allowed usages: Handcraft, warehouse, transport, commerce, business and production services.